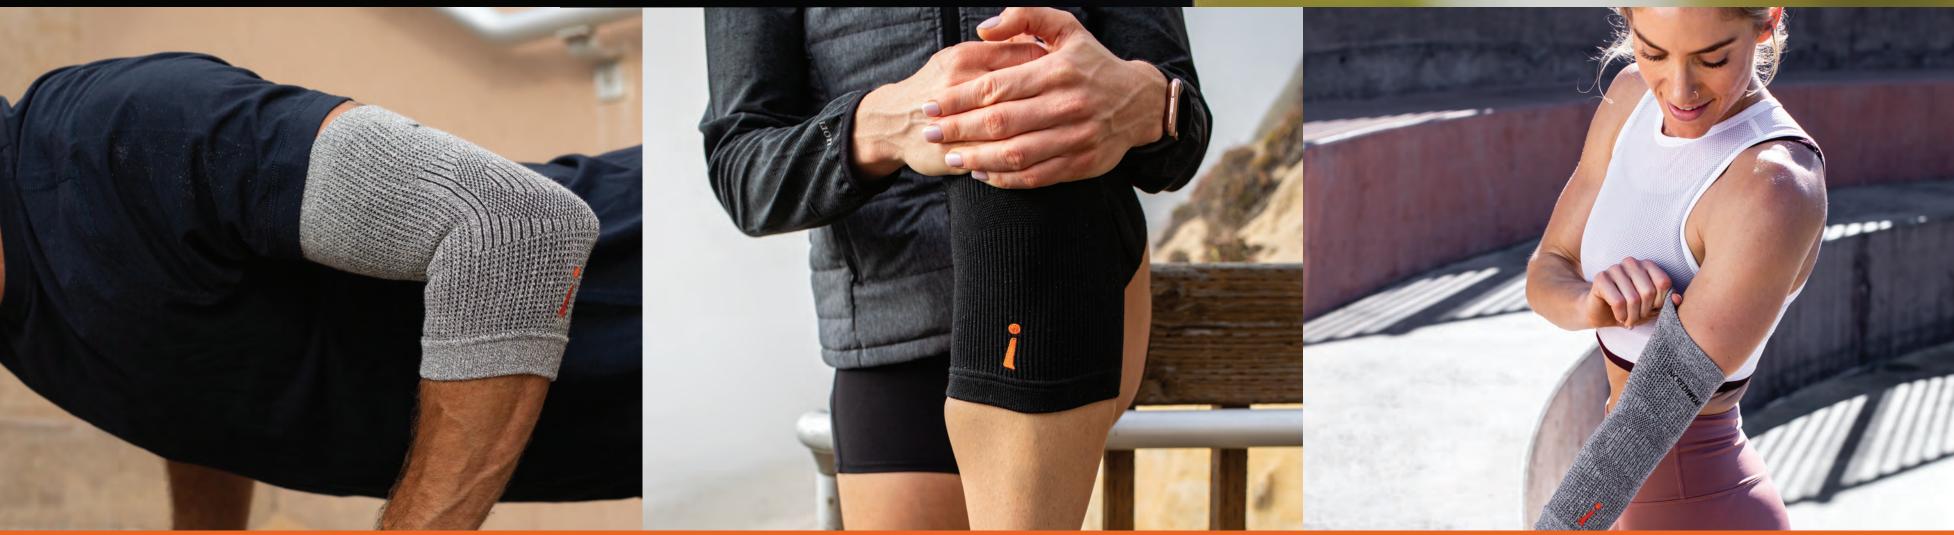

## HOW IT WORKS

Incrediwear's semi-conductor technology uses body IMPROVE CIRCULATION INJURY PREVENTION PERFORMANCE

#### heat to increase blood speed, accelerating the natural healing process.

REDUCE PAIN SWELLING RECOVERY TIME