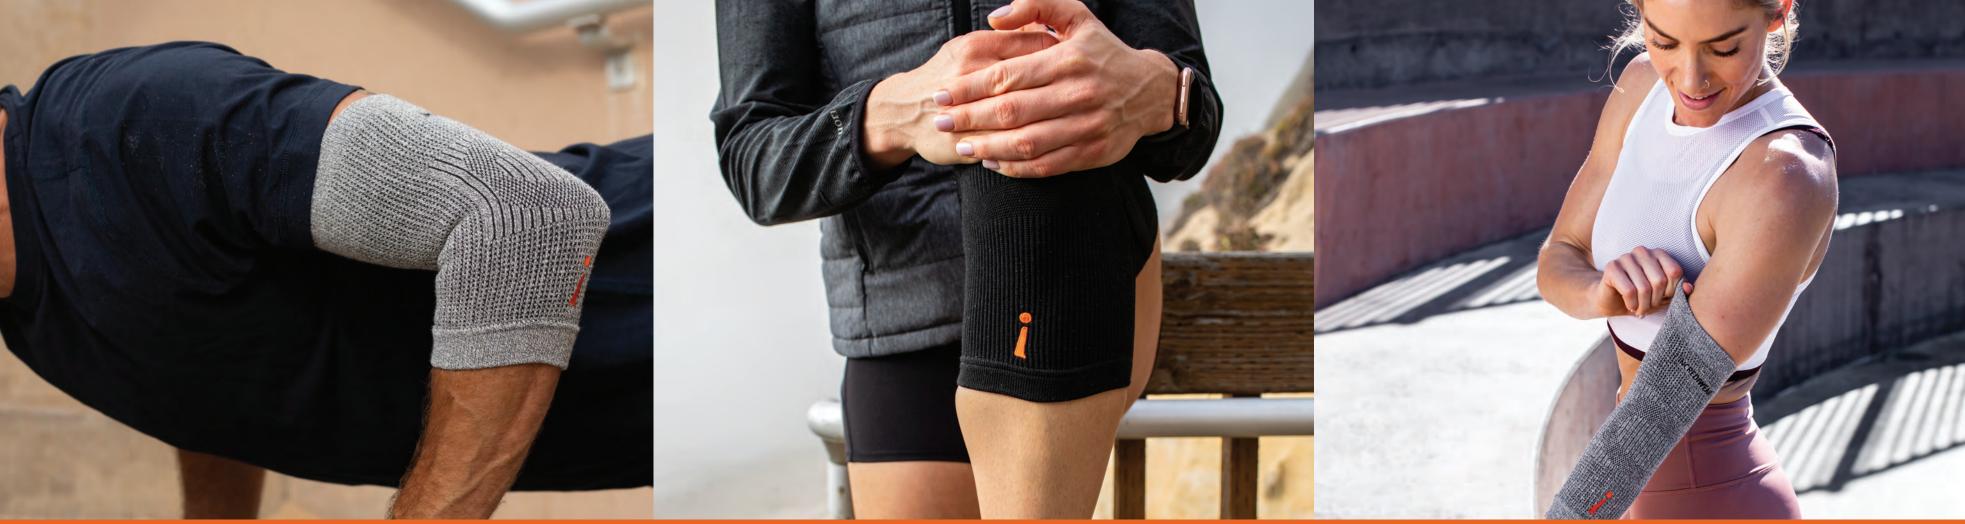

### HOW IT WORKS

Incrediwear's semi-conductor technology uses body heat to increase blood speed, accelerating the natural healing process.

#### IMPROVE CIRCULATION **INJURY PREVENTION** PERFORMANCE

### REDUCE

PAIN SWELLING **RECOVERY TIME** 