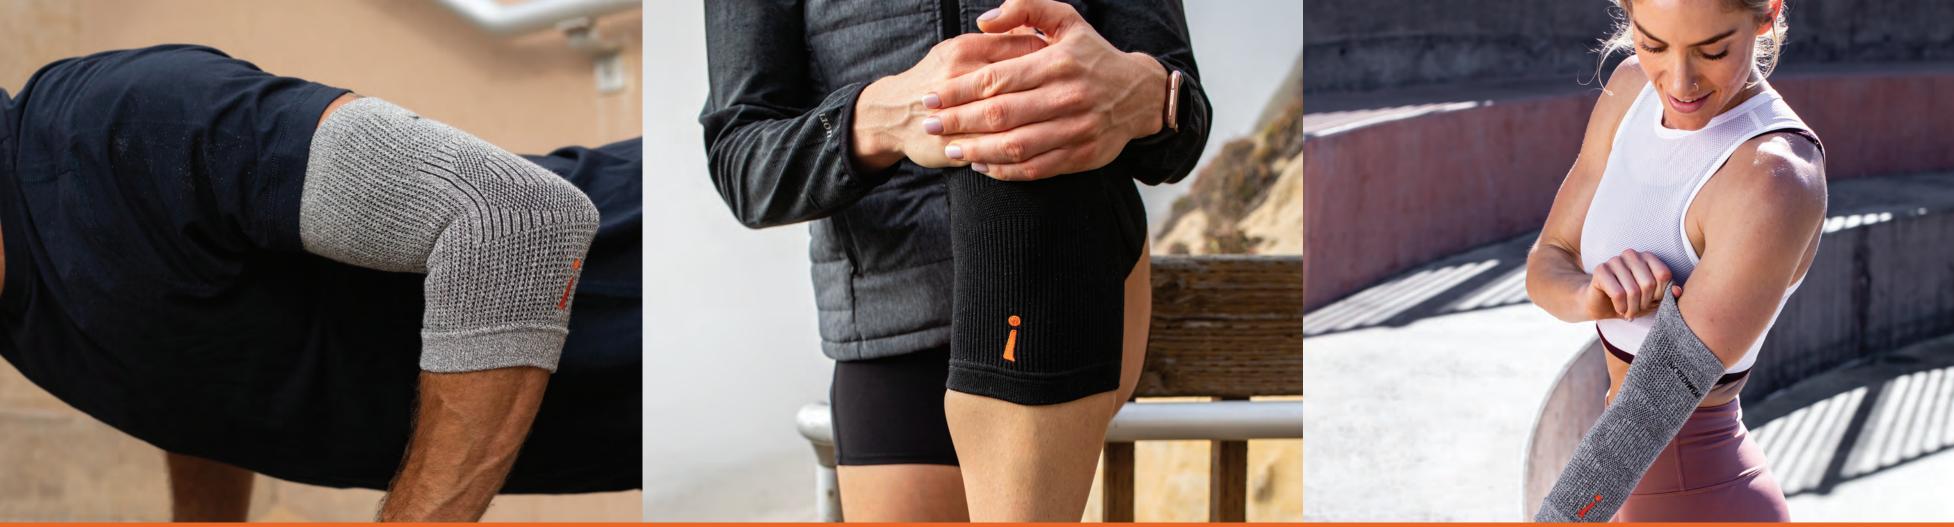

#### HOW IT WORKS

Incrediwear's semi-conductor technology uses body heat to increase blood speed, accelerating the natural

healing process.

 IMPROVE CIRCULATION
INJURY PREVENTION
PERFORMANCE
REDUCE
PAIN
SWELLING
RECOVERY TIME