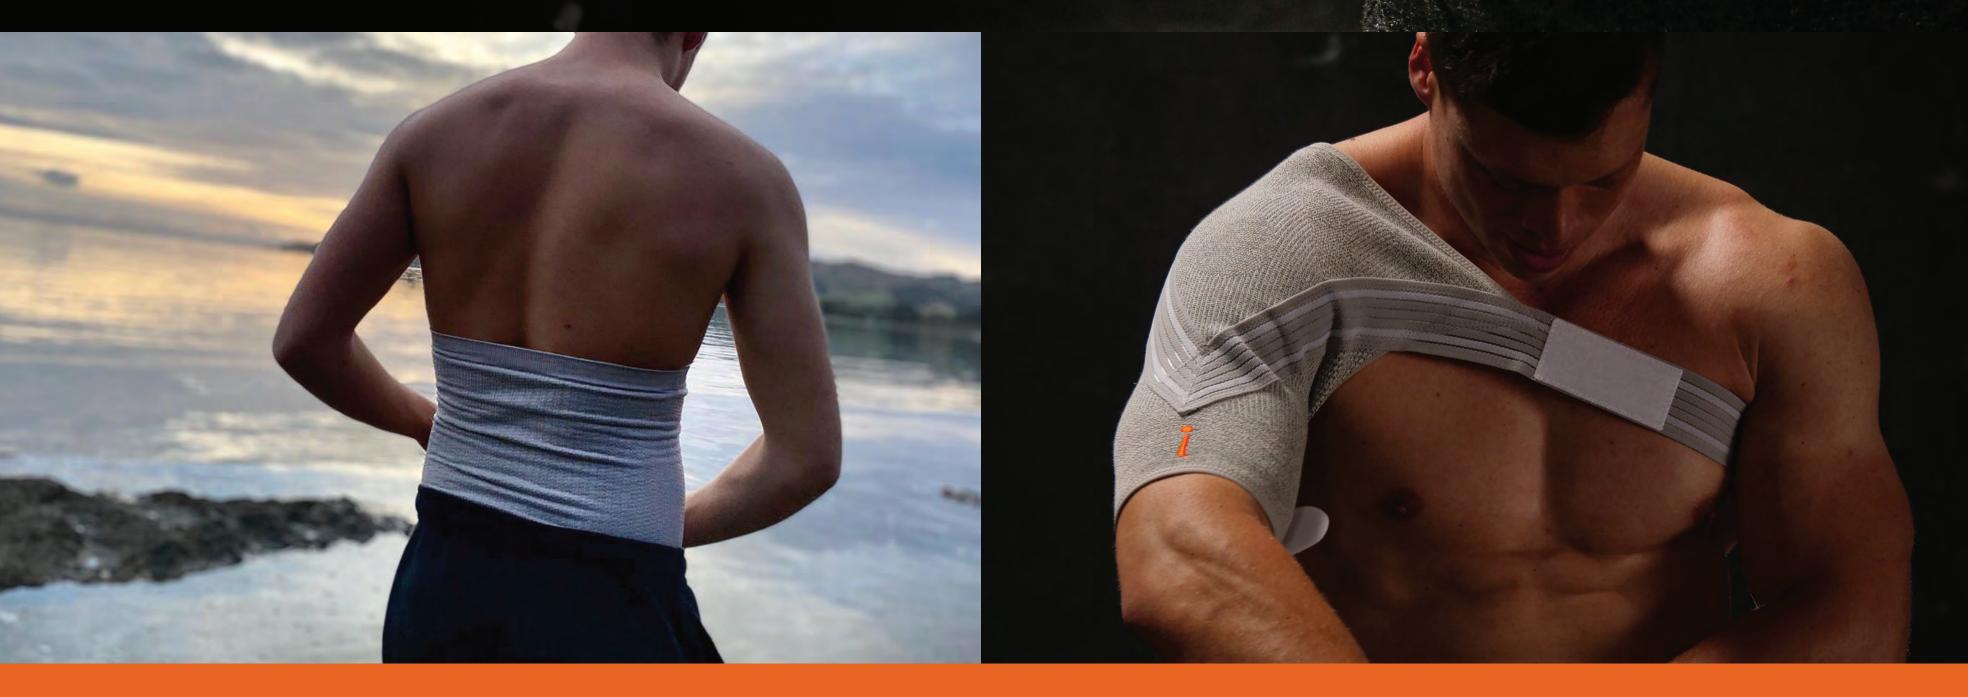

# WEARABLE **ANTI-INFLAMMATORY**

### HOW IT WORKS

Incrediwear's semi-conductor technology uses body heat to increase blood speed, accelerating the natural healing process.

#### IMPROVE CIRCULATION **INJURY PREVENTION** PERFORMANCE

### REDUCE

PAIN SWELLING **RECOVERY TIME** 