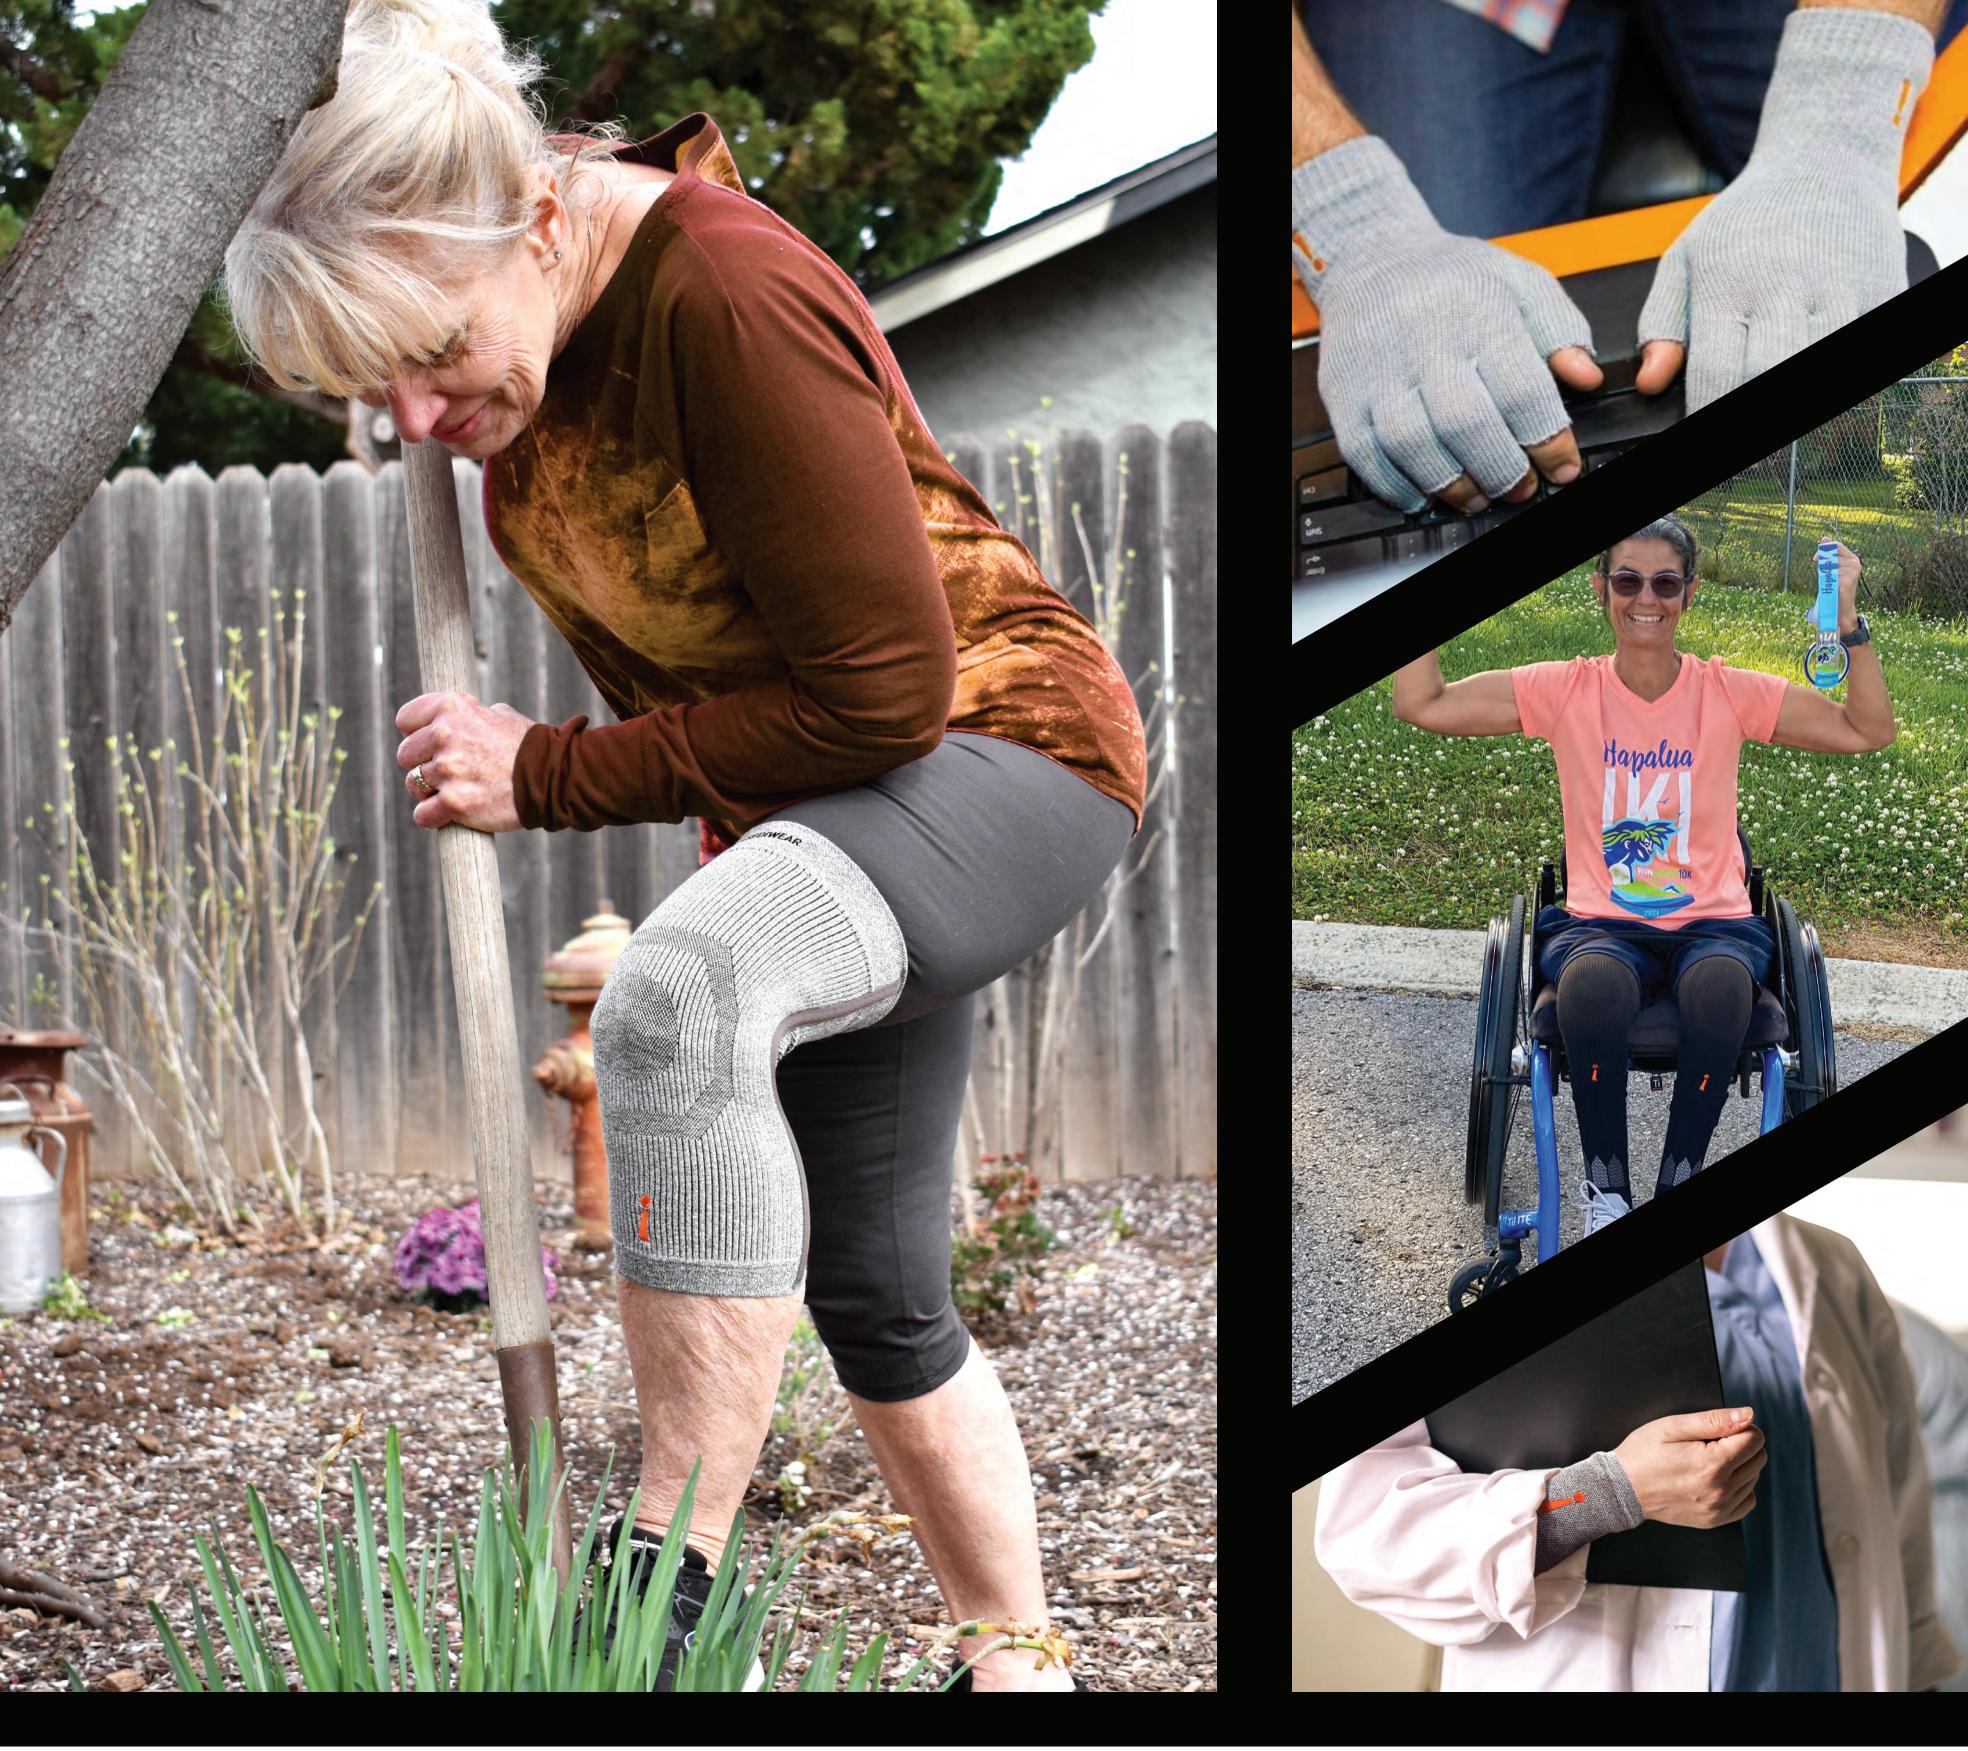

### HOW IT WORKS

Incrediwear's semi-conductor technology uses body heat to increase blood speed, accelerating the natural healing process.

#### IMPROVE CIRCULATION **INJURY PREVENTION** PERFORMANCE

### REDUCE

PAIN SWELLING **RECOVERY TIME** 