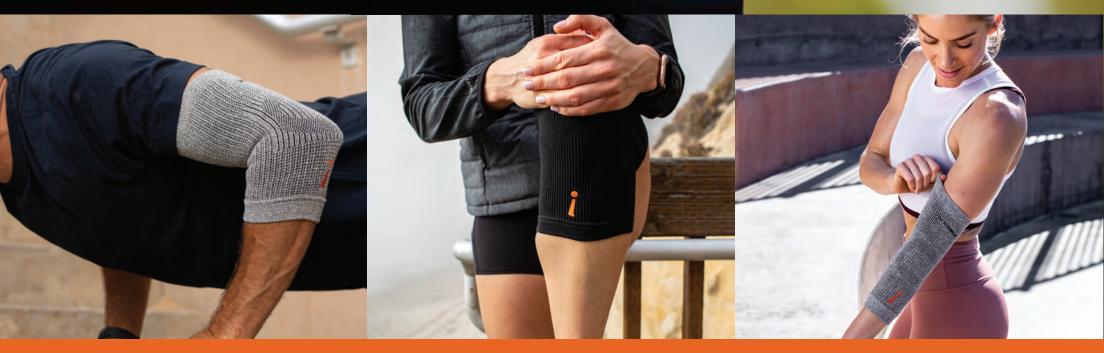

### **HOW IT WORKS**

Incrediwear's semi-conductor technology uses body heat to increase blood speed, accelerating the natural healing process.

> **IMPROVE** *CIRCULATION INJURY PREVENTION PERFORMANCE*

REDUCE PAIN SWELLING

### **HOW IT WORKS**

Incrediwear's semi-conductor technology uses body heat to increase blood speed, accelerating the natural healing process. <section-header>

## HOW IT WORKS

Incrediwear's semi-conductor technology uses body heat to increase blood speed, accelerating the natural healing process.

> IMPROVE CIRCULATION INJURY PREVENTION PERFORMANCE REDUCE PAIN